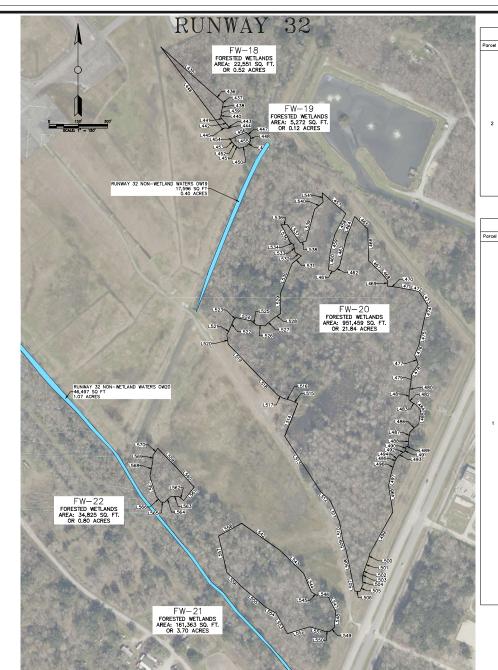

<u>CHARACTER OF WORK:</u> Clear, grade, excavate, and fill of approximately 19.8 acres, southwest of Runway 4 and south of Runway 32, for the safety/visibility of pilots and crew. The project as proposed would directly impact 7.8 acres of jurisdictional wetlands.

**<u>MITIGATION:</u>** For compensation for unavoidable wetland impacts, the applicant proposes to use a Corps approved mitigation bank within the watershed of impact.

The comment period on the requested Department of the Army Permit will close 20 days from the date of this public notice. Written comments, including suggestions for modifications or objections to the proposed work, stating reasons thereof, are being solicited from anyone having interest in this permit request, and must be submitted so as to be received before or by the last day of the comment period. Letters and/or comments concerning the subject permit application must reference the Applicant's Name and the Permit Application Number and can be preferably emailed to the Corps of Engineer's project manager listed above or forwarded to the Corps of Engineers at the address above, ATTENTION: REGULATORY DIVISION, RGE, Stephanie Castaing. Individuals or parties may also request an extension of time in which to comment on the proposed work by mail or preferably by emailing the specified project manager listed above. Any request for an extension of time to comment must be specific and substantively supportive of the requested extension and received by this office prior to the end of the initial comment period. The Branch Chief will review the request and the requester will be promptly notified of the decision to grant or deny the request. If granted, the time extension will be continuous and inclusive of the initial comment period and will not exceed a total of 30 calendar days. This public notice is also available for review online at https://go.usa.gov/xennJ