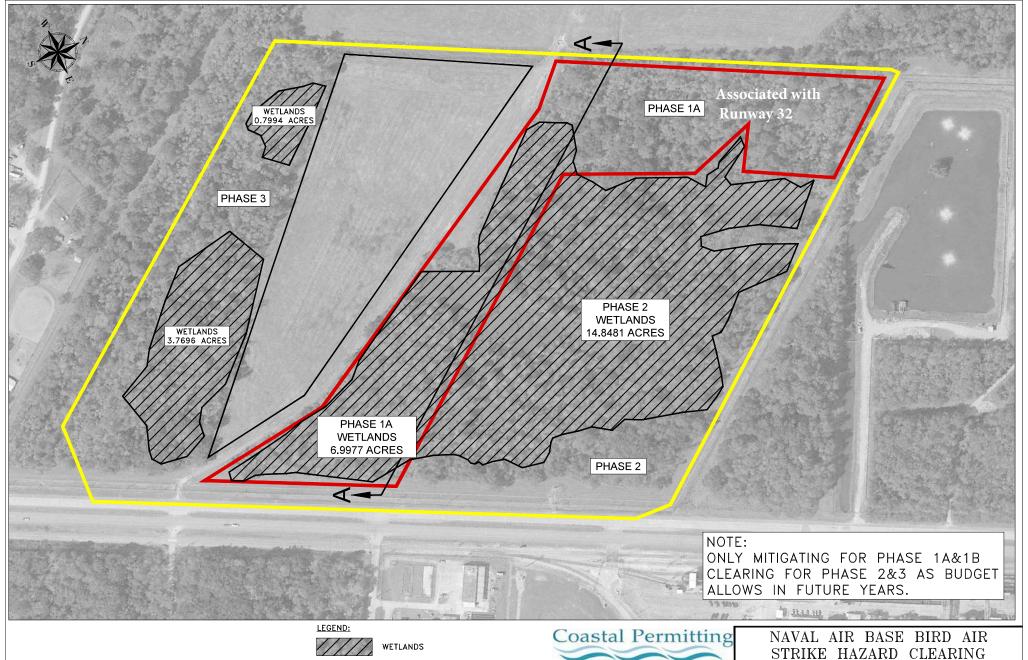

<u>CHARACTER OF WORK:</u> Clear, grade, excavate, and fill of approximately 19.8 acres, southwest of Runway 4 and south of Runway 32, for the safety/visibility of pilots and crew. The project as proposed would directly impact 7.8 acres of jurisdictional wetlands.

**<u>MITIGATION:</u>** For compensation for unavoidable wetland impacts, the applicant proposes to use a Corps approved mitigation bank within the watershed of impact.

The comment period on the requested Department of the Army Permit will close 20 days from the date of this public notice. Written comments, including suggestions for modifications or objections to the proposed work, stating reasons thereof, are being solicited from anyone having interest in this permit request, and must be submitted so as to be received before or by the last day of the comment period. Letters and/or comments concerning the subject permit application must reference the Applicant's Name and the Permit Application Number and can be preferably emailed to the Corps of Engineer's project manager listed above or forwarded to the Corps of Engineers at the address above, ATTENTION: REGULATORY DIVISION, RGE, Stephanie Castaing. Individuals or parties may also request an extension of time in which to comment on the proposed work by mail or preferably by emailing the specified project manager listed above. Any request for an extension of time to comment must be specific and substantively supportive of the requested extension and received by this office prior to the end of the initial comment period. The Branch Chief will review the request and the requester will be promptly notified of the decision to grant or deny the request. If granted, the time extension will be continuous and inclusive of the initial comment period and will not exceed a total of 30 calendar days. This public notice is also available for review online at https://go.usa.gov/xennJ