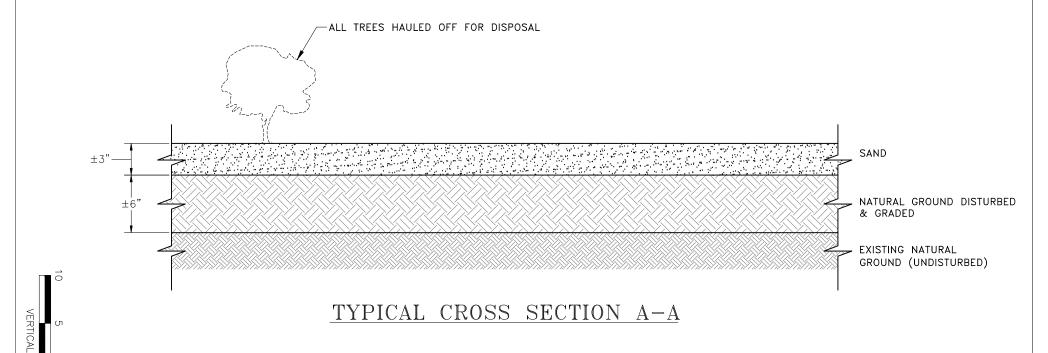

SAND

NATURAL GROUND DISTURBED & GRADED

UNDISTURBED NATURAL GROUND

REMOVAL OF ALL EXISTING TREES & VEGETATION DUE TO BIRD STRIKE RISK W/ AIRCRAFT ±862,488 SQ. FT.

PHASE 1A =  $\frac{660,370 \text{ SQ.FT.}}{202,118 \text{ SQ.FT.}}$ TOTAL =  $\frac{862,488 \text{ SQ.FT.}}{202,118 \text{ SQ.FT.}}$ 

# an environmental consulting group www.coastalpermitting,net phone: 504-452-7433

DATE

NAVAL AIR BASE BIRD AIR STRIKE HAZARD CLEARING

BELLE CHASSE PARISH, LOUISIANA

TYPICAL CROSS SECTION

NOTE: PERMIT DRAWING ONLY. NOT RESPONSIBLE FOR: ENGINEERING, ARCHITECTURAL, AND/ OR CONSTRUCTION DESIGN