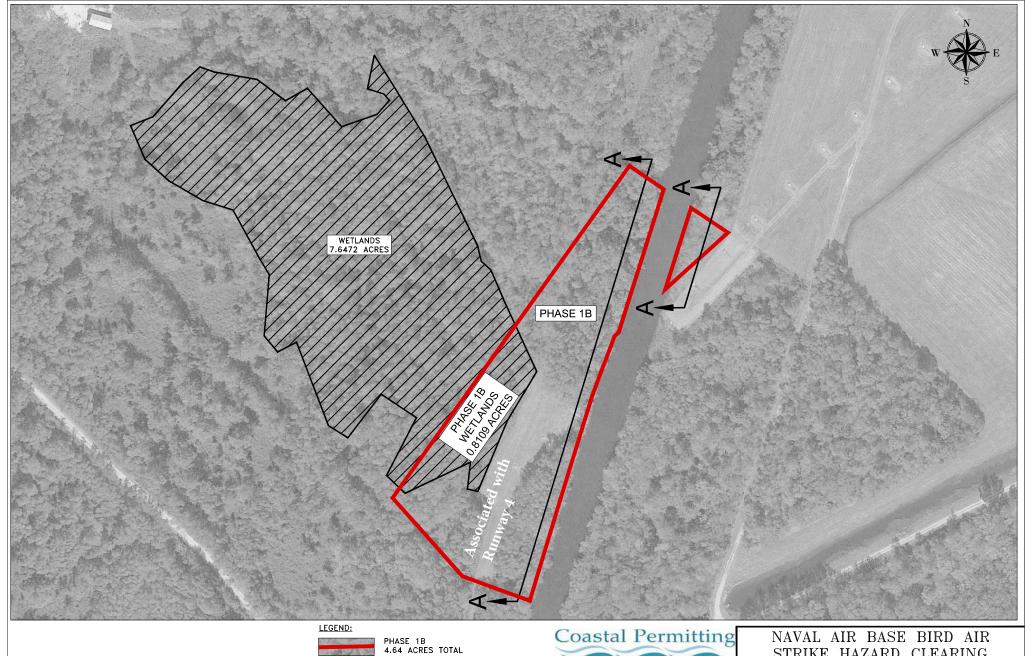

<u>CHARACTER OF WORK:</u> Clear, grade, excavate, and fill of approximately 19.8 acres, southwest of Runway 4 and south of Runway 32, for the safety/visibility of pilots and crew. The project as proposed would directly impact 7.8 acres of jurisdictional wetlands.

#### **Excavation Calculations - NASJRB New Orleans**

| Area No.         | Area (Acres)<br>Acres | Area (s.f.)<br>Square Feet | Excavated Material (c.y.)<br>6" Native Soils Turned |
|------------------|-----------------------|----------------------------|-----------------------------------------------------|
| Phase 1A         | 15.16000918           | 660370                     | 12229                                               |
| Phase 1B         | 4.639990817           | 202118                     | 3743                                                |
|                  |                       |                            |                                                     |
|                  |                       |                            |                                                     |
|                  |                       |                            |                                                     |
| Excavated Totals | 19.800                | 862488                     | 15972                                               |