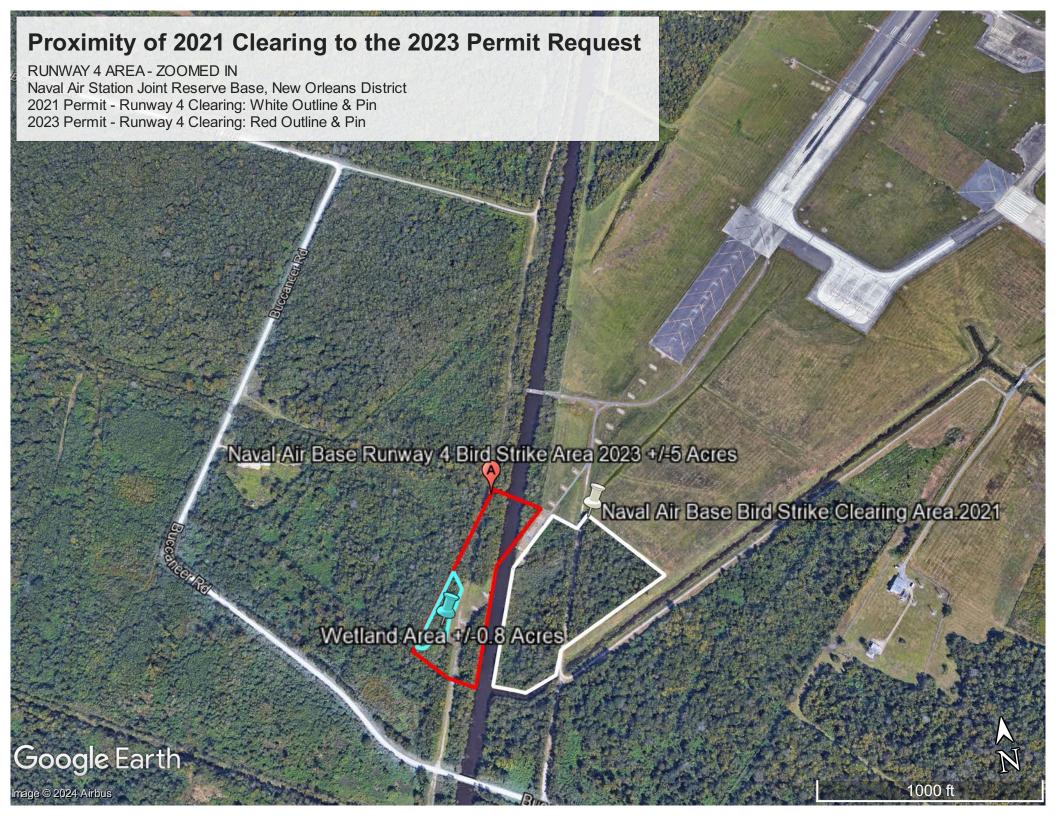

# MODIFICATION FOR ADDITIONAL VEGETATION CLEARING ALONG/AROUND RUNWAYS 4 AND 32 AT THE NAVAL AIR STATION, JOINT RESERVE BASE IN PLAQUEMINES PARISH

<u>NAME OF APPLICANT:</u> Naval Air Station, Joint Reserve Base, c/o Coastal Permitting, LLC, 14433 River Road, Hahnville, Louisiana 70143 or JHEBERT@coastalpermitting.net.

LOCATION OF WORK: Runway 4 at approximately Latitude: 29.819, Longitude: -90.0416 and Runaway 32 at Latitude: 29.8081, Longitude: -90.0174, located within the Naval Air Station, Joint Reserve Base, at 400 Russell Avenue, in Belle Chasse, Louisiana, in Plaquemines Parish, as shown on the enclosed drawings. (Hydrologic Unit Code 08090301 East Central Louisiana Coastal).

<u>CHARACTER OF WORK:</u> Clear, grade, excavate, and fill of approximately 19.8 acres, southwest of Runway 4 and south of Runway 32, for the safety/visibility of pilots and crew. The project as proposed would directly impact 7.8 acres of jurisdictional wetlands.