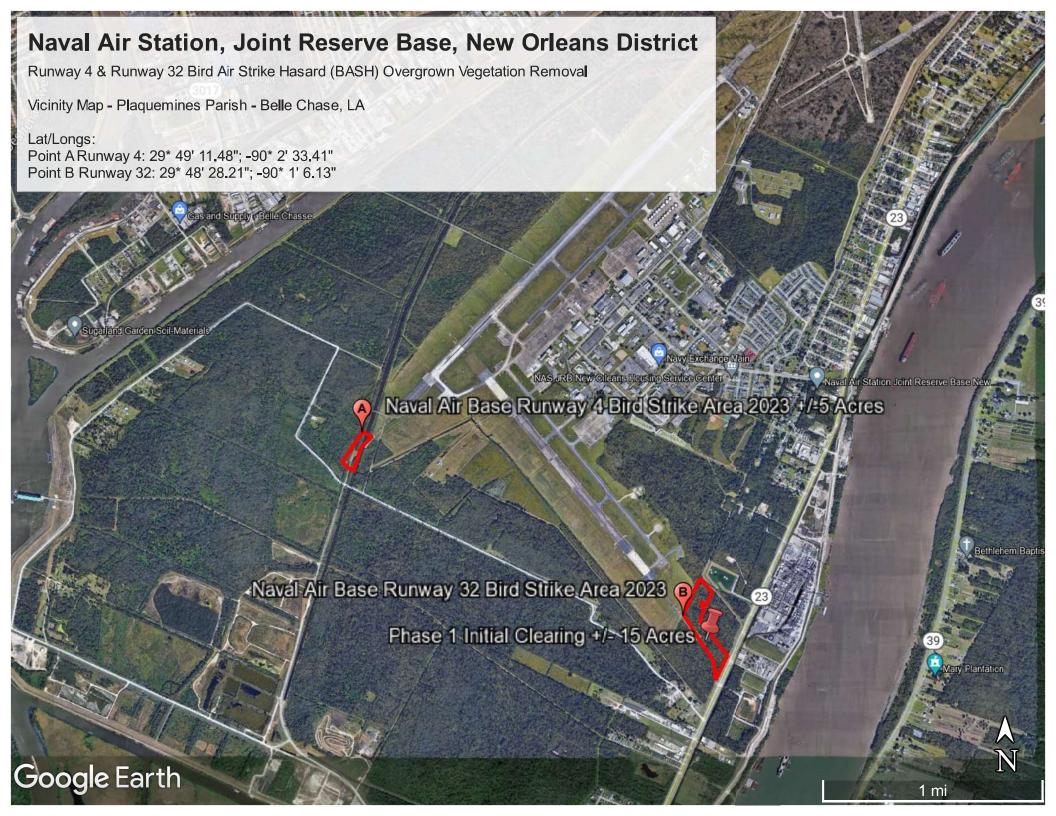

LOCATION OF WORK: Runway 4 at approximately Latitude: 29.819, Longitude: -90.0416 and Runaway 32 at Latitude: 29.8081, Longitude: -90.0174, located within the Naval Air Station, Joint Reserve Base, at 400 Russell Avenue, in Belle Chasse, Louisiana, in Plaquemines Parish, as shown on the enclosed drawings. (Hydrologic Unit Code 08090301 East Central Louisiana Coastal).

<u>CHARACTER OF WORK:</u> Clear, grade, excavate, and fill of approximately 19.8 acres, southwest of Runway 4 and south of Runway 32, for the safety/visibility of pilots and crew. The project as proposed would directly impact 7.8 acres of jurisdictional wetlands.