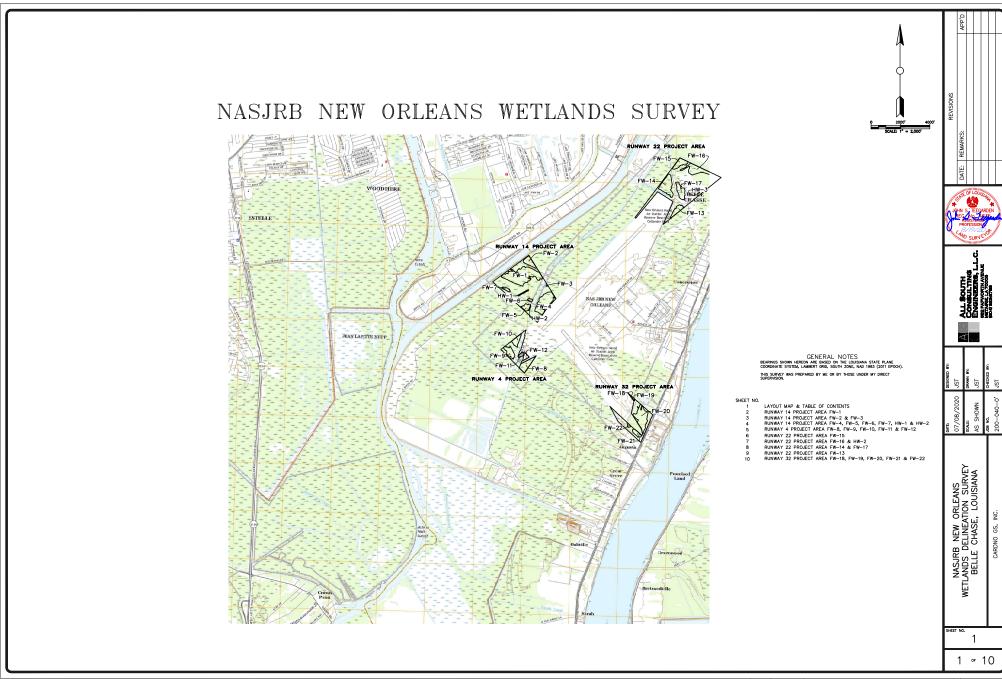

| DATE:               | 07/08/20 | SCALE | AS SHOW                | JOB NO. |
|---------------------|----------|-------|------------------------|---------|
| MAC IDD NEW OD FANO | WET      | FW-18 | BELLE CHASE, LOUISIANA |         |
| SHE                 | LI INC   | ~     |                        |         |

10 10 or 10