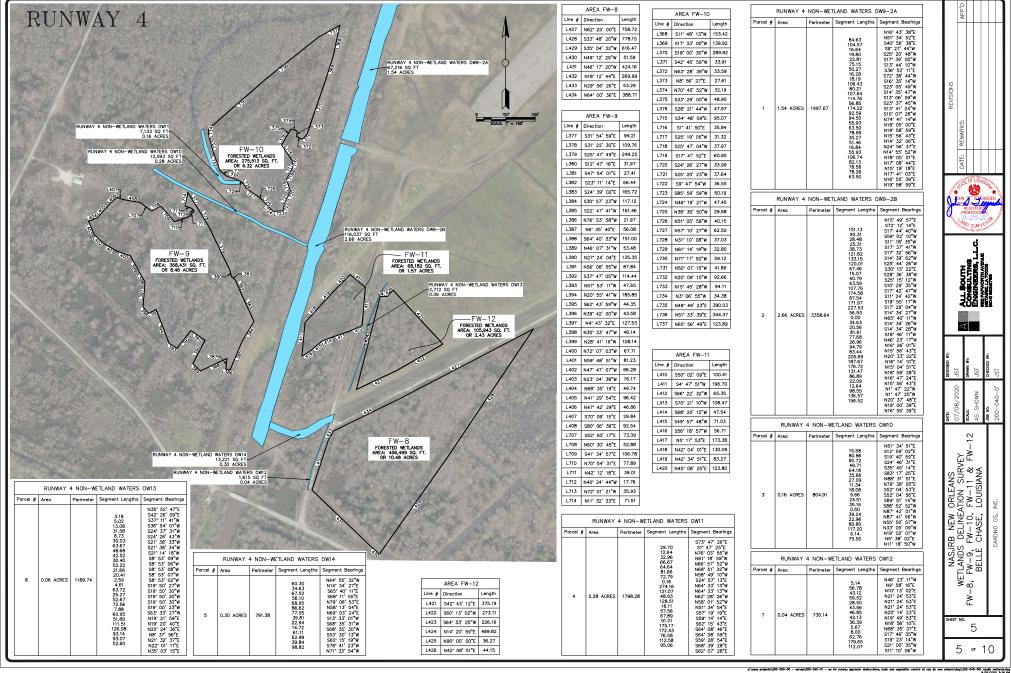

<u>CHARACTER OF WORK:</u> Clear, grade, excavate, and fill of approximately 19.8 acres, southwest of Runway 4 and south of Runway 32, for the safety/visibility of pilots and crew. The project as proposed would directly impact 7.8 acres of jurisdictional wetlands.

**<u>MITIGATION:</u>** For compensation for unavoidable wetland impacts, the applicant proposes to use a Corps approved mitigation bank within the watershed of impact.

The comment period on the requested Department of the Army Permit will close 20 days from the date of this public notice. Written comments, including suggestions for modifications or objections to the proposed work, stating reasons thereof, are being solicited from anyone having interest in this permit request, and must be submitted so as to be received before or by the last day of the comment period. Letters and/or comments concerning the subject permit application must reference the Applicant's Name and the Permit Application Number and can be preferably emailed to the Corps of Engineer's project manager listed above or forwarded to the Corps of Engineers at the address above, ATTENTION: REGULATORY DIVISION, RGE, Stephanie Castaing. Individuals or parties may also request an extension of time in which to comment on the proposed work by mail or preferably by emailing the specified project manager listed above. Any request for an extension of time to comment must be specific and substantively supportive of the requested extension and received by this office prior to the end of the initial comment period. The Branch Chief will review the request and the requester will be promptly notified of the decision to grant or deny the request. If granted, the time extension will be continuous and inclusive of the initial comment period and will not exceed a total of 30 calendar days. This public notice is also available for review online at https://go.usa.gov/xennJ