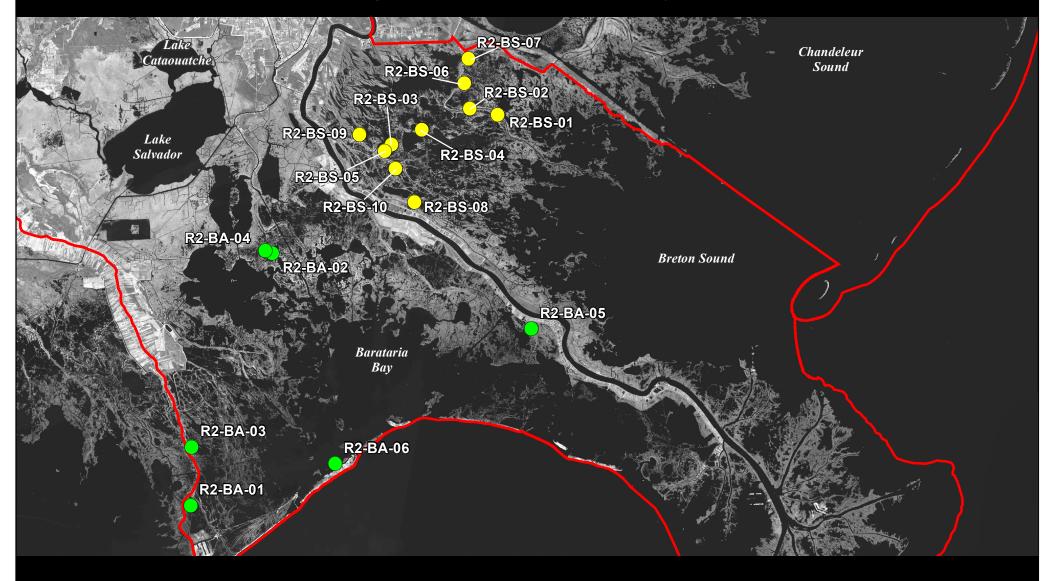

## Barataria Basin Project

| IV2-IDA-UI | North Fourthon Marsh Creation                        |
|------------|------------------------------------------------------|
| R2-BA-02   | Three Bayou Bay Marsh Creation                       |
| R2-BA-03   | East Bayou Lafourche Marsh Creation                  |
| R2-BA-04   | Northeast Turtle Bay Marsh Creation Extension        |
| R2-BA-05   | Bayou eau Noire Ridge Restoration and Marsh Creation |
| R2-BA-06   | Fifi Island Marsh Creation                           |

## Breton Sound Basin Project

| R2-BS-01 | Bayou Terre aux Boeufs Ridge Restoration and Marsh C  |
|----------|-------------------------------------------------------|
| R2-BS-02 | Bayou Terre aux Boeufs North Ridge Restoration and M  |
| R2-BS-03 | Spanish Lake Shoreline Restoration and Marsh Creation |
| R2-BS-04 | Breton Landbridge Central Marsh Creation              |
| R2-BS-06 | North Delacroix Marsh Creation and Terracing          |
| R2-BS-07 | Reggio Marsh Creation and Hydrologic Restoration      |
| R2-BS-08 | Davant Marsh Creation (Increment 1)                   |
| R2-BS-09 | Wills Point South Marsh Restoration                   |
| R2-BS-10 | Phoenix Marsh Creation - East Increment               |
|          |                                                       |