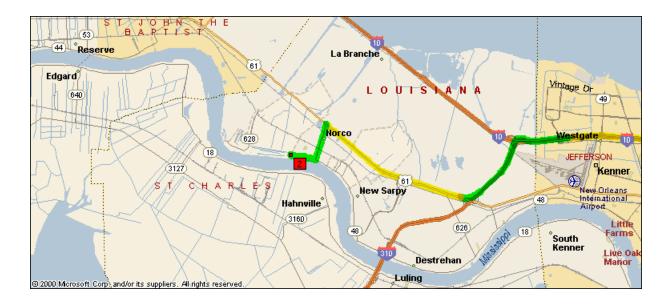

From: I-10, New Orleans, LA 70124 To: 16302 River Rd, Norco, LA 70079

Driving Distance: 21.4 miles Time: 30 minutes

| Time    | Distance | Instruction                                                    |
|---------|----------|----------------------------------------------------------------|
| 9:00 AM | 0.0      | 1 Depart I-10, New Orleans, LA 70124 on I-10 (West) for 9.7 mi |
| 9:11 AM | 9.7      | At I-10 Exit 220, turn off onto Ramp for 1.1 mi                |
| 9:12 AM | 10.8     | Merge onto I-310 (South) for 1.9 mi                            |
| 9:15 AM | 12.7     | At I-310 Exit 2, turn off onto Ramp for 0.8 mi                 |
| 9:17 AM | 13.5     | Bear RIGHT (West) onto US-61 [Airline Hwy] for 5.6 mi          |
| 9:24 AM | 19.1     | Turn LEFT (South) onto SR-48 [Apple St] for 1.4 mi             |
| 9:27 AM | 20.5     | Turn RIGHT (West) onto River Rd for 1.0 mi                     |
| 9:30 AM | 21.4     | 2 Arrive 16302 River Rd, Norco, LA 70079                       |