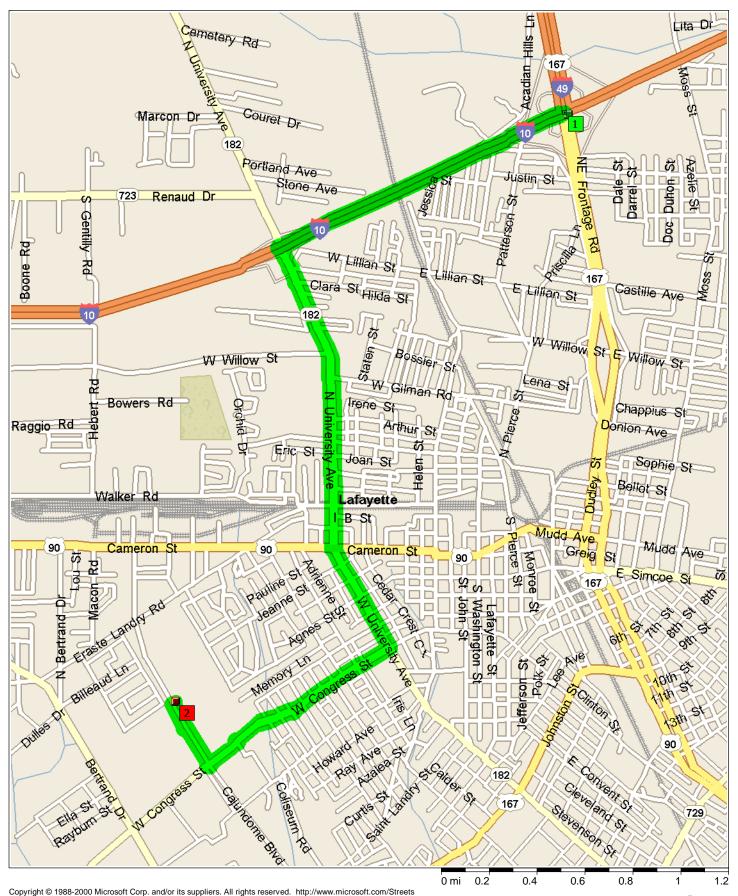

## I-10 Exit 103/I-49 Exit 1A to 646 Cajundome Blvd, Suite 301, Lafayette, LA 70506

4.4 miles; 10 minutes

Page 1

| 9:00 AM | 0.0 mi | Depart I-10 Exit 103/I-49 Exit 1A [Food, ATM, Car Repair, Truck Parking, Truck Services, RV Parking] on I-10 (West) for 1.4 mi |
|---------|--------|--------------------------------------------------------------------------------------------------------------------------------|
| 9:01 AM | 1.4 mi | At I-10 Exit 101, turn LEFT (South) onto SR-182 [University Ave] for 0.6 mi                                                    |
| 9:02 AM | 2.0 mi | Continue (South) on SR-182 [N University Ave] for 0.7 mi                                                                       |
| 9:04 AM | 2.7 mi | Bear LEFT (South) onto SR-182 [W University Ave] for 0.5 mi                                                                    |
| 9:06 AM | 3.2 mi | Turn RIGHT (West) onto W Congress St for 0.9 mi                                                                                |
| 9:09 AM | 4.1 mi | Turn RIGHT (North) onto Cajundome Blvd for 0.3 mi                                                                              |
| 9:10 AM | 4.4 mi | Turn RIGHT (East) onto Local road(s) for 32 yds                                                                                |
| 9:10 AM | 4.4 mi | 2 Arrive 646 Cajundome Blvd, Suite 301, Lafayette, LA 70506                                                                    |