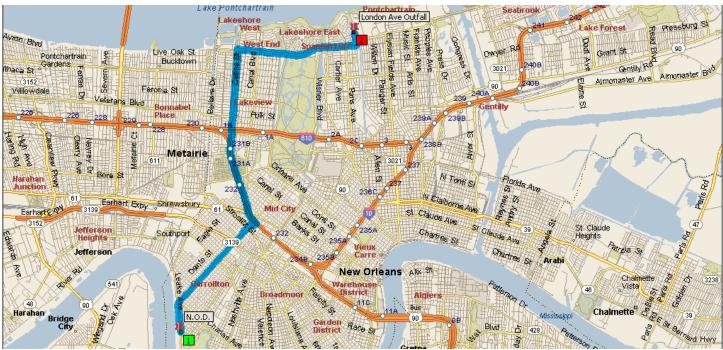

**Driving Distance:** 8 miles **Time:** 15 minutes

## via Carrollton

Depart N.O.D. and head north on Leake Ave. ~ Take a right on Carrollton and proceed up Carrollton to the interstate ~ Take the Baton Rouge West ramp ~ Take I-10 West and exit on the West End/Florida Ave exit ~ Take the West End split and go north on West End Blvd until Robert E. Lee ~ Take a right on Robert E. Lee and go approximately 2 miles passing City Park and Bayou St. John ~ Directly past Paris Ave., Leon C. Simon merges in to Robert E. Lee on the left ~ After Paris, get in left lane and take a left on to Leon C. Simon ~ Just before the London Ave Canal bridge, take a left on Pratt Dr. ~ Continue north on Pratt and the entrance to the ICS — London Ave grounds in on the right just past Frankfort St.