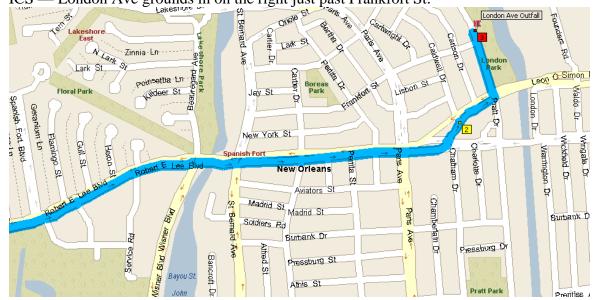

## via Carrollton

Depart N.O.D. and head north on Leake Ave. ~ Take a right on Carrollton and proceed up Carrollton to the interstate ~ Take the Baton Rouge West ramp ~ Take I-10 West and exit on the West End/Florida Ave exit ~ Take the West End split and go north on West End Blvd until Robert E. Lee ~ Take a right on Robert E. Lee and go approximately 2 miles passing City Park and Bayou St. John ~ Directly past Paris Ave., Leon C. Simon merges in to Robert E. Lee on the left ~ After Paris, get in left lane and take a left on to Leon C. Simon ~ Just before the London Ave Canal bridge, take a left on Pratt Dr. ~ Continue north on Pratt and the entrance to the ICS — London Ave grounds in on the right just past Frankfort St.