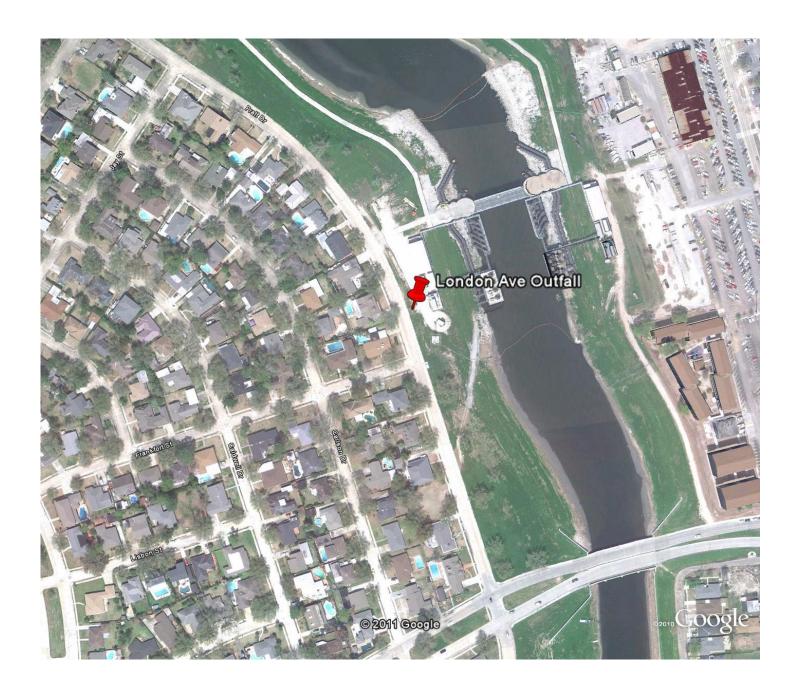

## Interim Closure Structure (ICS) - London Ave.

From: New Orleans District, 7400 Leake Ave., New Orleans, LA 70118 Ph#(504)862-2201

To: ICS — London Ave., 6309 Patton St (West Side), New Orleans, LA 70122-2823

## via Carrollton

Depart N.O.D. and head north on Leake Ave. ~ Take a right on Carrollton and proceed up Carrollton to the interstate ~ Take the Baton Rouge West ramp ~ Take I-10 West and exit on the West End/Florida Ave exit ~ Take the West End split and go north on West End Blvd until Robert E. Lee ~ Take a right on Robert E. Lee and go approximately 2 miles passing City Park and Bayou St. John ~ Directly past Paris Ave., Leon C. Simon merges in to Robert E. Lee on the left ~ After Paris, get in left lane and take a left on to Leon C. Simon ~ Just before the London Ave Canal bridge, take a left on Pratt Dr. ~ Continue north on Pratt and the entrance to the ICS — London Ave grounds in on the right just past Frankfort St.