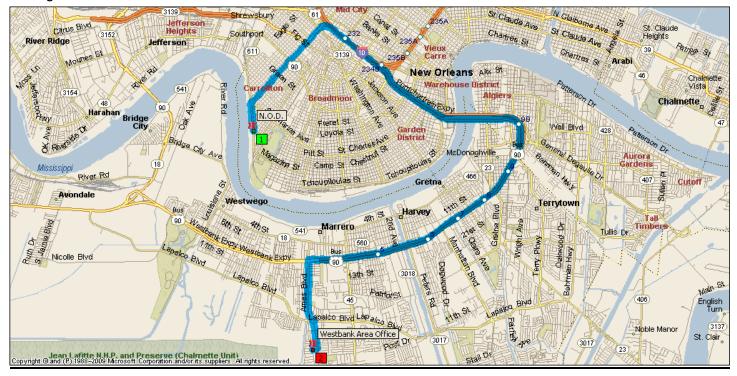

## **Westbank Area Office**

From: New Orleans District, 7400 Leake Ave., New Orleans, LA 70118 Ph#(504)862-2201 To: Westbank Area Office, 5750 Bayou Estates Ave., Marrero, LA 70072 Ph#(504)862-1463

Driving Distance: 16 miles Time: 25 minutes

## **Crescent City Connection via Carrollton**

Depart N.O.D. and head north on Leake Ave. ~ Take a right on Carrollton and proceed up Carrollton to the interstate ~ Veer off to the right and take the Slidell East split ramp to the right ~ Merge onto the interstate and make it to the middle lane ~ Where the I-10 and US 90 splits, take the "Business 90 Westbank" split to the left ~ Continue on and this turns into the bridge ~ When you get over the bridge, continue on, this turns into the elevated Westbank Expressway ~ Stay on the elevated expressway and get off on the Ames Blvd exit, which is the last exit before the elevated expressway meets back with the ground level. ~ Take a left at Ames Blvd and continue down Ames on past Lapalco Blvd. ~ About a half mile past Lapalco is Bayou Estates Road. ~ Take a right on Bayou Estates Road and go until you reach the trailers.